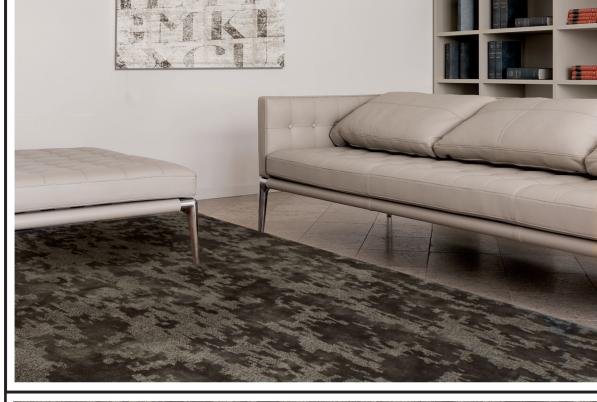

# Technical data

| Production method: | Hand tufted - All cut and loop |
|--------------------|--------------------------------|
| Material:          | 100% Tencel - Water resistant  |
| Pile Height:       | 1,0 cm                         |
| Weight:            | 4,1 kg/sqm                     |
| Edge:              | folded ribbon                  |
| Backing:           | Cotton - Polyester canvas      |

## **Features**

TENCEL is an ecologically produced recyclable fiber made from renewable resources. The fibers are harvested from Eucalyptus trees which are grown naturally and pesticide free by agricultural companies and not from mature forests or genetically altered plants, Oeko Tex certified.

The TENCEL fiber is extremely clean and hypoallergenic. Carpet Edition rugs are produced with natural or synthetic fibers. Due to differences in yarn batches and dye lots, colors, shades and structure may vary slightly from the original sample. All natural fibers are photosensitive, it is suggested not to expose them to direct sunlight as it can cause discoloration. Sizes have a tolerance of  $\pm$  5%